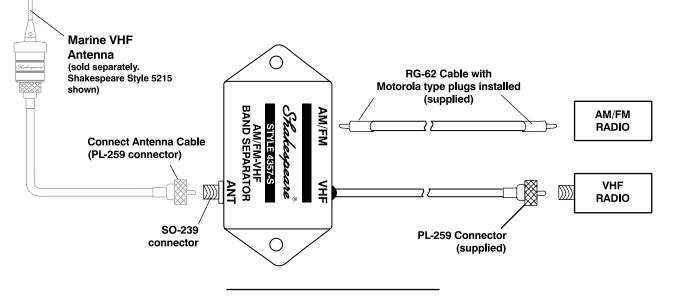

## IMPORTANT! Please read all instructions before installing.

The Style 4357-S is a solid-state, passive device that filters AM/FM signals from any VHF antenna, directing them to an AM/FM radio. The Band Separator lets you use both signals at the same time, without purchasing a separate AM/FM antenna. The device's pick off point is not in line with the power going to the VHF radio and will not cause harm to the AM/FM radio when transmitting a VHF signal.

## **Supplied Parts**

- 1 Band Separator Unit
- 1 PL-259 Connector
- 1 RG-62 Cable, 10', with Motorola type plugs installed

## Installation Instructions

- 1. Disconnect the coaxial antenna cable from the VHF radio and connect it to the position marked "ANT" on the Band Separator.
- 2. Route the Band Separator's cable marked "VHF" to your VHF radio and install the PL-259 connector according to the instructions included with the connector.
- 3. Use the preassembled cable with male Motorola type plugs on each end to connect the Band Separator jack (marked "AM/FM" to the antenna input jack on your AM/FM radio.
- Some adjustment of the AM Section of the AM/FM radio may be required for best AM reception; please refer to your AM/FM radio's installation manual. No adjustment is needed for the FM signal.
- If the supplied 10' cable is not long enough for your installation, Shakespeare Style 4352 10' Extension Cables (sold separately) may be used. However, keep in mind that longer cabling could reduce AM/FM reception.